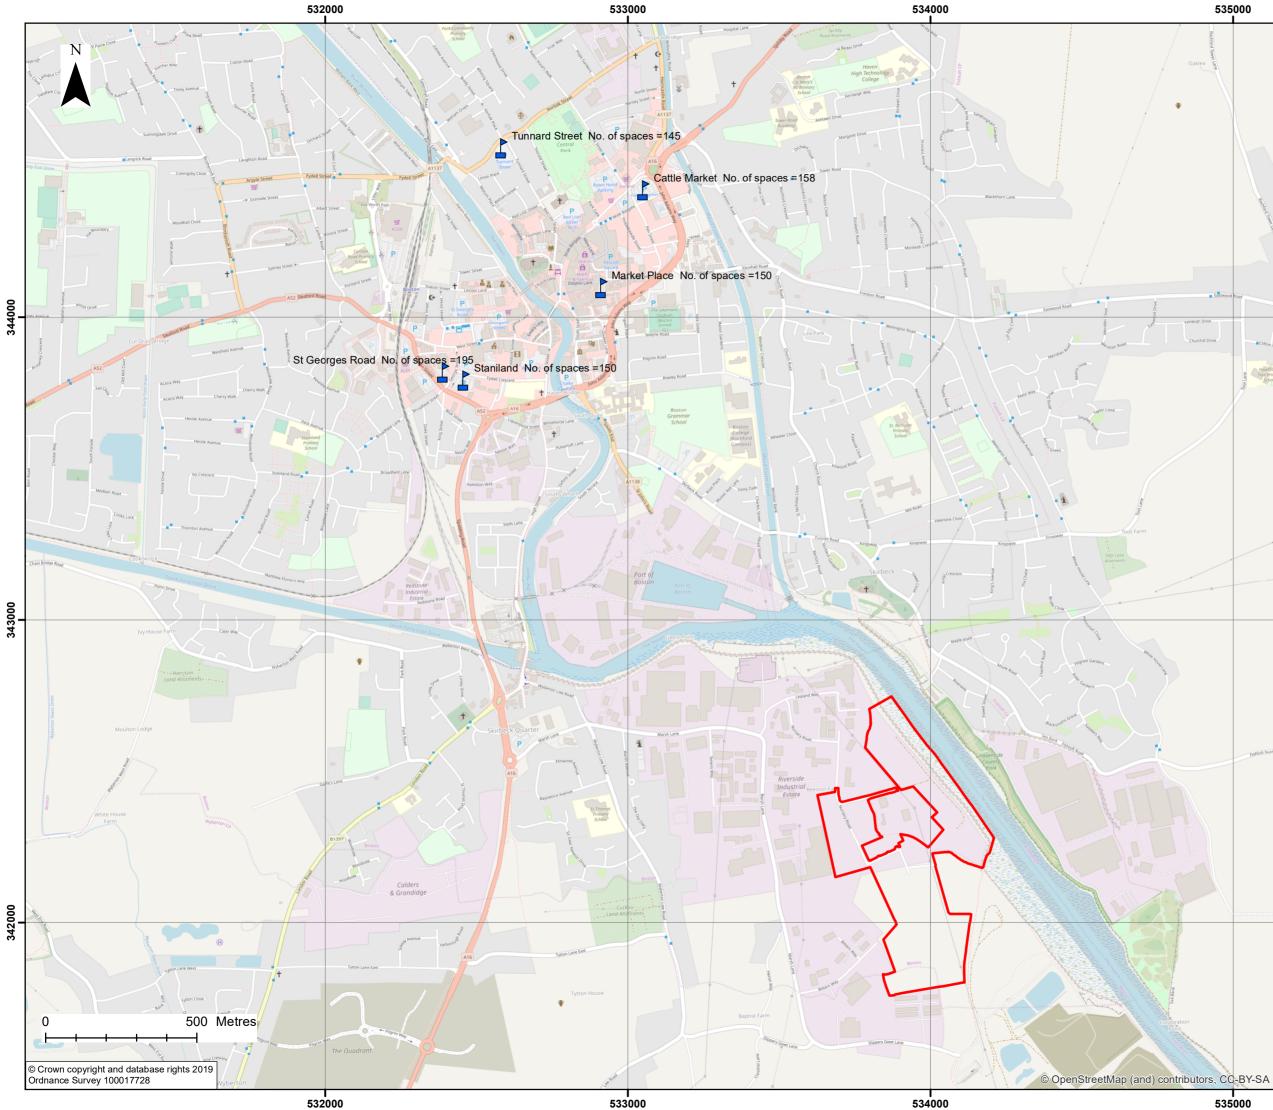

535000 contributors, CC-BY-SA Legend Indicative Red Line Boundary Park and Ride Collection Car Parks MP RE GB BY CHK APP P0 Jun'19 For review REV DATE DESCRIPTION REVISIONS CLIENT ALTERNATIVE USE **BOSTON PROJECTS LTD** PROJECT BOSTON **GASIFICATION PLANT** PEIR PROVISIONAL PARK AND RIDE **COLLECTION LOCATIONS** FIGURE 19.6 Rightwell House Royal HaskoningDHV DHV Together Tel +44 (0)1733 334455 Email info.peterborough@rhdhv.com Website www.royalhaskoningdhv.com ECKE MCP RE GB CALE @A3 DATE 10/06/2019 1:12,500 PB6934 DRAWING NUMBE STATUS REVISION S0 P0